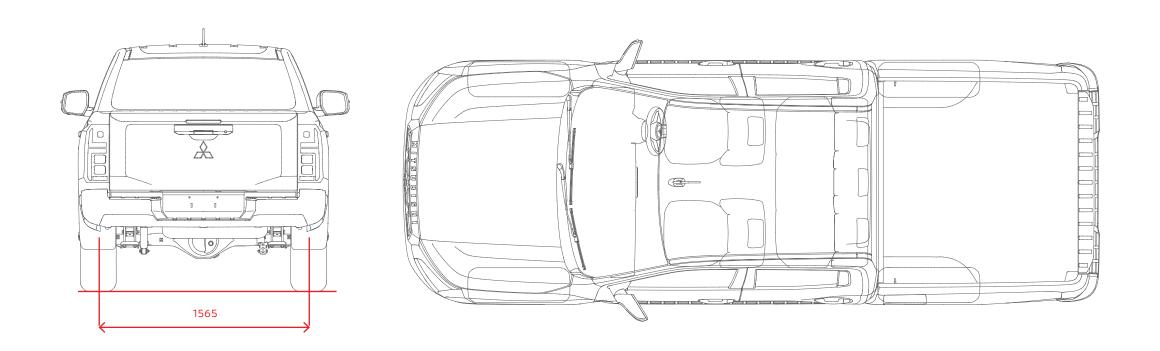

Single Cab Standard and Optional Equipment

Not available

| Models                                     |                        | GL         | GL           |
|--------------------------------------------|------------------------|------------|--------------|
| Engine Detail                              |                        | 2.4L DI-SC | 2.4L DI-SC   |
| Туре                                       |                        | 2WD        | 4WD          |
| Transmission Type                          |                        | Manual     | Manual       |
|                                            |                        |            |              |
| Navigation and Audio                       |                        |            |              |
| Speaker                                    | 2-Speaker              | •          | •            |
|                                            | 4-Speaker<br>6-Speaker | -          | -            |
|                                            |                        | -          |              |
| Hands-free phone and voi                   |                        | -          | -            |
| Steering wheel audio cont                  | roi                    | -          | -            |
| Lighting and Visibility  Halogen headlight |                        |            |              |
| LED headlight (High/low b                  | eam)                   | -          | -            |
| Auto light system with of                  |                        | _          | _            |
| LED Daytime Running lam                    |                        | _          | _            |
| Front turn signal (Bulb)                   | , control              |            | _            |
| Side turn signal                           | Bulb type on bumper    | -          | -            |
| Side turn signar                           | LED on door mirror     | -          | <del>-</del> |
| Position (Clearance) light                 | Rulb                   |            | _            |
| rosition (clearance, right                 | LED                    | -          | <del>-</del> |
| Front fog light (LED)                      |                        | -          | -            |
| Rear fog light (LED)                       |                        | -          | -            |
| Stop light                                 | Bulb                   |            | •            |
| 3.0pg                                      | LED                    | -          | <del>-</del> |
| Tail light                                 | Bulb                   |            | •            |
| g                                          | LED                    |            | -            |
| Rear turn signal                           | Bulb                   |            | •            |
| •                                          | LED                    | -          | -            |
| Back-up light (Bulb)                       |                        |            | •            |
| License plate light (Bulb)                 |                        |            | •            |
| LED high-mount stop ligh                   | t                      | -          | •            |
| Welcome light                              |                        | -          | -            |
| Coming home light                          |                        | -          | -            |
| Convenience                                |                        |            |              |
| 12V power outlet                           | Floor console          | -          | -            |
|                                            | Instrument panel       |            | •            |
| USB port for charging x2 (                 | Rear console)          | -          | -            |
| Rearview camera                            |                        | -          | -            |
| Monitor with Moving Obje                   | ct Detection [MOD]     | -          | -            |
| Hands-free phone                           |                        | -          | •            |
| Microphone                                 |                        | -          | •            |
| Wireless charger                           |                        | -          | -            |
| USB charging outlet x2                     |                        | -          | •            |
| Tool set (Simple set, whee                 | lnut wrench) and jack  | •          | •            |
| Mass & Dimensions                          |                        |            |              |
| Tare/Kerb Weight (Kg)                      |                        | 1625       | 1795         |
| <b>G.V.M</b> (Kg)                          |                        | 2570       | 2755         |
| G.C.M (Kg) (if applicable)                 |                        | -          | 4100         |
| Length (mm)                                |                        | 5320       | 5320         |
| Height (mm)                                |                        | 1700       | 1765         |
| Width (mm)                                 |                        | 1865       | 1865         |
| Wheelbase (mm)                             |                        | 3130       | 3130         |
| Towing capacity - braked                   | (kg)                   | -          | 1800         |
|                                            | ed (kg)                |            | 750          |