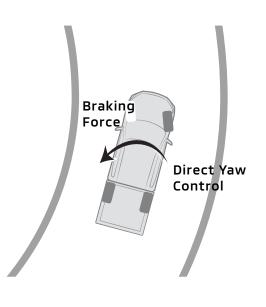

#### Active Yaw Control [AYC]

The AYC system helps you precisely handle slippery roads with gravel and snow, turning the car just as you want – an exciting driving experience for those who enjoy sporty or off-road driving.