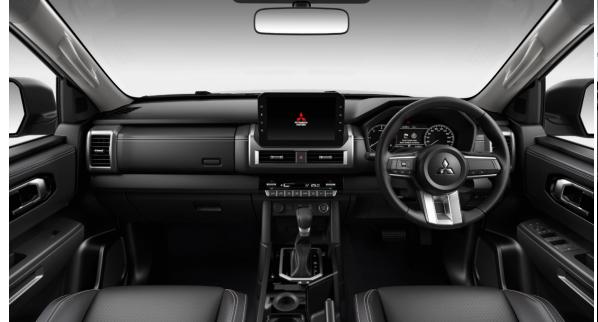

#### 8-inch Infotainment System

Enjoy a stress-free and enjoyable time with the intuitive and convenient 8-inch infotainment system that comes with smartphone connectivity and an easy-to-see display.

#### **Combination Meter**

The new 7-inch multi-information display puts all the necessary information in front of you, allowing you to easily understand the vehicle's status at a glance. The new meter display also makes recognition effortless.