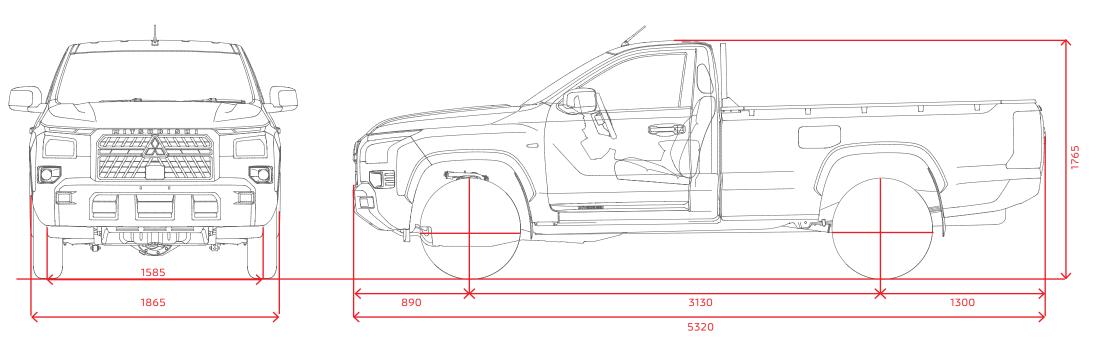

Single Cab Standard and Optional Equipment

Not available

| Models                                     |                        | GL         | GL           |
|--------------------------------------------|------------------------|------------|--------------|
| Engine Detail                              |                        | 2.4L DI-SC | 2.4L DI-SC   |
| Туре                                       |                        | 2WD        | 4WD          |
| Transmission Type                          |                        | Manual     | Manual       |
|                                            |                        |            |              |
| Navigation and Audio                       |                        |            |              |
| Speaker                                    | 2-Speaker              | •          | •            |
|                                            | 4-Speaker<br>6-Speaker | -          | -            |
|                                            |                        | -          |              |
| Hands-free phone and voi                   |                        | -          | -            |
| Steering wheel audio cont                  | roi                    | -          | -            |
| Lighting and Visibility  Halogen headlight |                        |            |              |
| LED headlight (High/low b                  | eam)                   | -          | -            |
| Auto light system with of                  |                        | _          | _            |
| LED Daytime Running lam                    |                        | _          | _            |
| Front turn signal (Bulb)                   | , control              |            | _            |
| Side turn signal                           | Bulb type on bumper    | -          | -            |
| Side turn signar                           | LED on door mirror     | -          | <del>-</del> |
| Position (Clearance) light                 | Rulb                   |            | _            |
| rosition (clearance, right                 | LED                    | -          | <del>-</del> |
| Front fog light (LED)                      |                        | -          | -            |
| Rear fog light (LED)                       |                        | -          | -            |
| Stop light                                 | Bulb                   |            | •            |
| 3.0pg                                      | LED                    | -          | <del>-</del> |
| Tail light                                 | Bulb                   |            | •            |
| g                                          | LED                    |            | -            |
| Rear turn signal                           | Bulb                   |            | •            |
| •                                          | LED                    | -          | -            |
| Back-up light (Bulb)                       |                        |            | •            |
| License plate light (Bulb)                 |                        |            | •            |
| LED high-mount stop ligh                   | t                      | -          | •            |
| Welcome light                              |                        | -          | -            |
| Coming home light                          |                        | -          | -            |
| Convenience                                |                        |            |              |
| 12V power outlet                           | Floor console          | -          | -            |
|                                            | Instrument panel       |            | •            |
| USB port for charging x2 (                 | Rear console)          | -          | -            |
| Rearview camera                            |                        | -          | -            |
| Monitor with Moving Obje                   | ct Detection [MOD]     | -          | -            |
| Hands-free phone                           |                        | -          | •            |
| Microphone                                 |                        | -          | •            |
| Wireless charger                           |                        | -          | -            |
| USB charging outlet x2                     |                        | -          | •            |
| Tool set (Simple set, whee                 | lnut wrench) and jack  | •          | •            |
| Mass & Dimensions                          |                        |            |              |
| Tare/Kerb Weight (Kg)                      |                        | 1625       | 1795         |
| <b>G.V.M</b> (Kg)                          |                        | 2570       | 2755         |
| G.C.M (Kg) (if applicable)                 |                        | -          | 4100         |
| Length (mm)                                |                        | 5320       | 5320         |
| Height (mm)                                |                        | 1700       | 1765         |
| Width (mm)                                 |                        | 1865       | 1865         |
| Wheelbase (mm)                             |                        | 3130       | 3130         |
| Towing capacity - braked                   | (kg)                   | -          | 1800         |
|                                            | ed (kg)                |            | 750          |