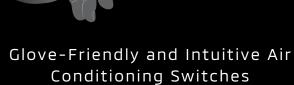

Stay cool and comfortable even on hot days with the improved A/C system. The front A/C unit provides exceptional cooling performance to keep you refreshed during your drive. Plus, the rear air circulator keeps passengers comfortable with airflow adjustable to their personal preferences.

#### User-Friendly Components

The interior is designed to enhance your driving experience with user-friendly components that are intuitive to use, with every detail crafted with your comfort and convenience in mind.