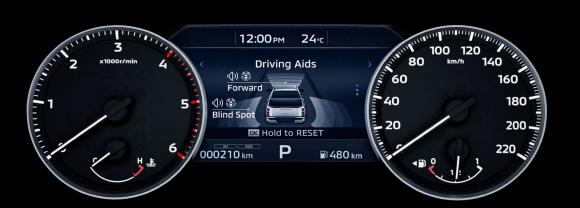

#### **Combination Meter**

The new 7-inch multi-information display puts all the necessary information in front of you, allowing you to easily understand the vehicle's status at a glance. The new meter display also makes recognition effortless.