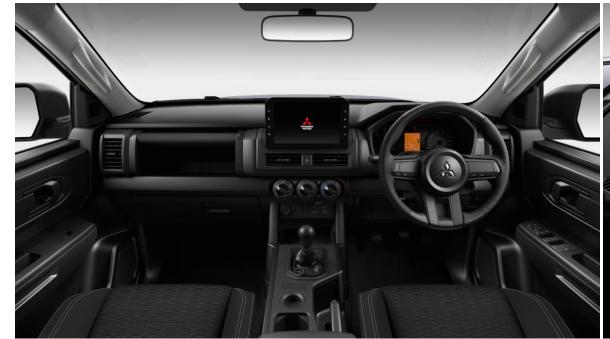

#### 8-inch Infotainment System

Enjoy a stress-free and enjoyable time with the intuitive and convenient 8-inch infotainment system that comes with smartphone connectivity and an easy-to-see display.

#### **Combination Meter**

The new 7-inch multi-information display puts all the necessary information in front of you, allowing you to easily understand the vehicle's status at a glance. The new meter display also makes recognition effortless.