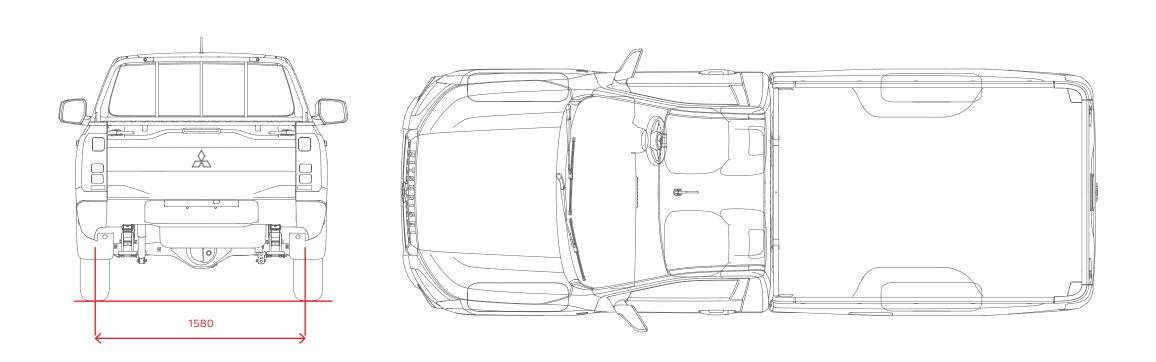

Single Cab Standard and Optional Equipment

Not available

| Models                                     |                        | GL         | GL           |
|--------------------------------------------|------------------------|------------|--------------|
| Engine Detail                              |                        | 2.4L DI-SC | 2.4L DI-SC   |
| Туре                                       |                        | 2WD        | 4WD          |
| Transmission Type                          |                        | Manual     | Manual       |
|                                            |                        |            |              |
| Navigation and Audio                       |                        |            |              |
| Speaker                                    | 2-Speaker              | •          | •            |
|                                            | 4-Speaker<br>6-Speaker | -          | -            |
|                                            |                        | -          |              |
| Hands-free phone and voi                   |                        | -          | -            |
| Steering wheel audio cont                  | roi                    | -          | -            |
| Lighting and Visibility  Halogen headlight |                        |            |              |
| LED headlight (High/low b                  | eam)                   | -          | -            |
| Auto light system with of                  |                        | _          | _            |
| LED Daytime Running lam                    |                        | _          | _            |
| Front turn signal (Bulb)                   | , control              |            | _            |
| Side turn signal                           | Bulb type on bumper    | -          | -            |
| Side turn signar                           | LED on door mirror     | -          | <del>-</del> |
| Position (Clearance) light                 | Rulb                   |            | _            |
| rosition (clearance, right                 | LED                    | -          | <del>-</del> |
| Front fog light (LED)                      |                        | -          | -            |
| Rear fog light (LED)                       |                        | -          | -            |
| Stop light                                 | Bulb                   |            | •            |
| 3.0pg                                      | LED                    | -          | <del>-</del> |
| Tail light                                 | Bulb                   |            | •            |
| g                                          | LED                    |            | -            |
| Rear turn signal                           | Bulb                   |            | •            |
| •                                          | LED                    | -          | -            |
| Back-up light (Bulb)                       |                        |            | •            |
| License plate light (Bulb)                 |                        |            | •            |
| LED high-mount stop ligh                   | t                      | -          | •            |
| Welcome light                              |                        | -          | -            |
| Coming home light                          |                        | -          | -            |
| Convenience                                |                        |            |              |
| 12V power outlet                           | Floor console          | -          | -            |
|                                            | Instrument panel       |            | •            |
| USB port for charging x2 (                 | Rear console)          | -          | -            |
| Rearview camera                            |                        | -          | -            |
| Monitor with Moving Obje                   | ct Detection [MOD]     | -          | -            |
| Hands-free phone                           |                        | -          | •            |
| Microphone                                 |                        | -          | •            |
| Wireless charger                           |                        | -          | -            |
| USB charging outlet x2                     |                        | -          | •            |
| Tool set (Simple set, whee                 | lnut wrench) and jack  | •          | •            |
| Mass & Dimensions                          |                        |            |              |
| Tare/Kerb Weight (Kg)                      |                        | 1625       | 1795         |
| <b>G.V.M</b> (Kg)                          |                        | 2570       | 2755         |
| G.C.M (Kg) (if applicable)                 |                        | -          | 4100         |
| Length (mm)                                |                        | 5320       | 5320         |
| Height (mm)                                |                        | 1700       | 1765         |
| Width (mm)                                 |                        | 1865       | 1865         |
| Wheelbase (mm)                             |                        | 3130       | 3130         |
| Towing capacity - braked                   | (kg)                   | -          | 1800         |
|                                            | ed (kg)                |            | 750          |