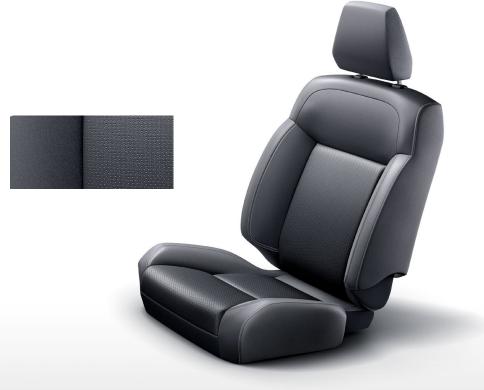

#### SEAT MATERIALS

Vinyl

Fabric (with stitch)

Leather

|                      | Single<br>Cab | Double<br>Cab |
|----------------------|---------------|---------------|
| Vinyl                |               | -             |
| Fabric (with stitch) | -             |               |
| Leather              | -             |               |