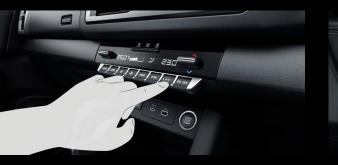

#### 8-inch Infotainment System

Enjoy a stress-free and enjoyable time with the intuitive and convenient 8-inch infotainment system that comes with smartphone connectivity and an easy-to-see display.