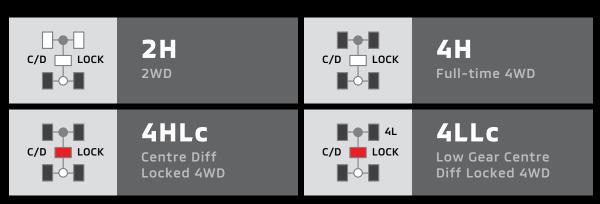

#### Super Select 4WD-II

MITSUBISHI MOTORS' one and only Super Select 4WD-II system provides exceptional all-terrain performance which includes 4H (full-time 4WD) that delivers great stability even on wet surfaces, and outstanding cornering performance even on dry pavement.