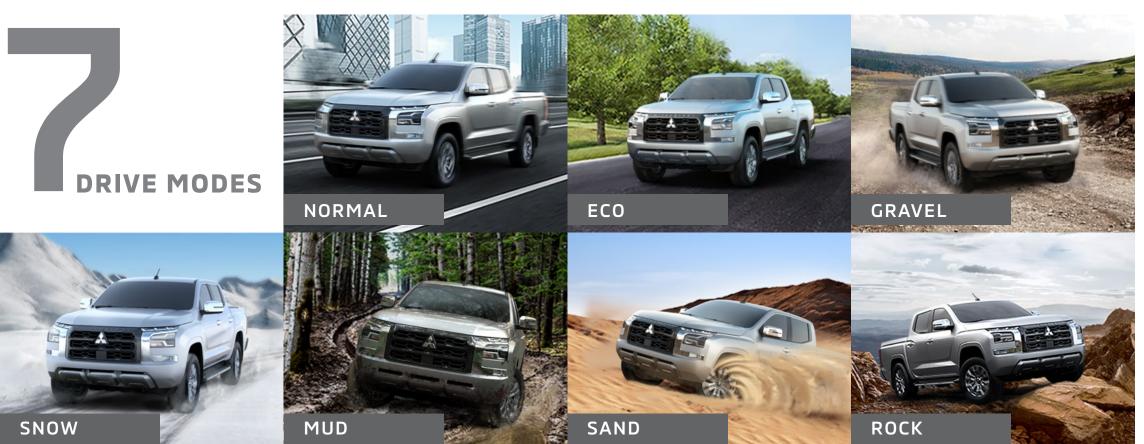

### Our new 2.4L Turbo Diesel Engine

Experience powerful acceleration and responsive performance with 135kW power and 430N·m torque.









#### Super Select 4WD-II

MITSUBISHI MOTORS' one and only Super Select 4WD-II system provides exceptional all-terrain performance which includes 4H (full-time 4WD) that delivers great stability even on wet surfaces, and outstanding cornering performance even on dry pavement.









### Active Stability and Traction Control [ASTC]

ASTC applies brake force while cornering to maintain vehicle stability and optimise traction to prevent torque loss. The system adjusts engine output and applies brake force to spinning wheels as needed.



## Active Limited Slip Differential (Brake Control Type)

Helps prevent wheel spin on slippery roads by applying brake force to spinning wheels, ensuring better control and road grip.



#### Active Yaw Control [AYC]

The AYC system helps you precisely handle slippery roads with gravel and snow, turning the car just as you want – an exciting driving experience for those who enjoy sporty or off-road driving.







#### Hill Start Assist [HSA]

HSA helps prevent rolling backward on steep slopes by maintaining braking force for up to