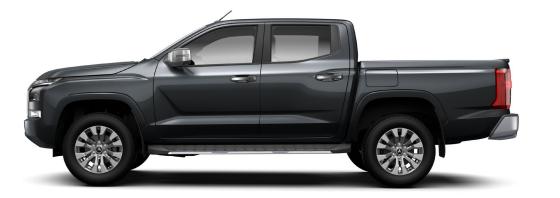

#### **BODY COLOUR**

Yamabuki Orange Metallic [M14]

Graphite Gray Metallic [U28]

Blade Silver Metallic [U33]

Impulse Blue Metallic [D23]

White Solid [W19]

White Diamond [W85]

|                                   | Single<br>Cab | Double<br>Cab |
|-----------------------------------|---------------|---------------|
| Yamabuki Orange<br>Metallic [M14] | -             |               |
| Graphite Gray Metallic<br>[U28]   |               |               |
| Blade Silver Metallic<br>[U33]    |               |               |
| Impulse Blue Metallic<br>[D23]    | -             |               |
| White Solid<br>[W19]              |               | -             |
| White Diamond<br>[W85]            | -             |               |