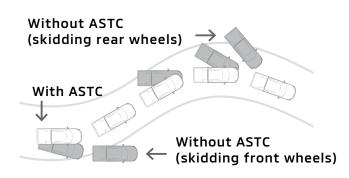

### Active Stability and Traction Control [ASTC]

ASTC applies brake force while cornering to maintain vehicle stability and optimise traction to prevent torque loss. The system adjusts engine output and applies brake force to spinning wheels as needed.