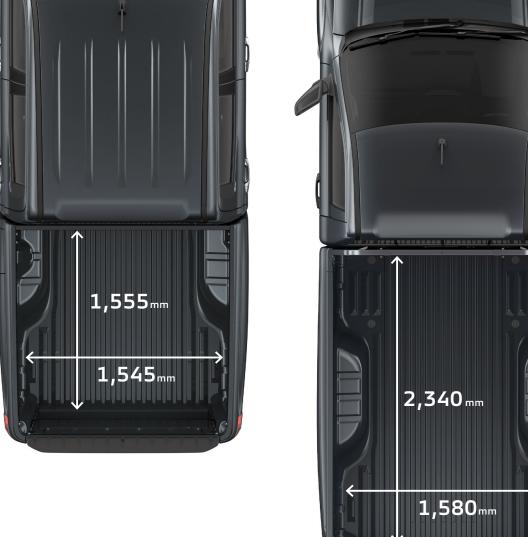

### Big and Practical Cargo Space

Easily carry all your essentials, including a euro pallet, with the versatile cargo bedIt's designed to handle everything you need and more.