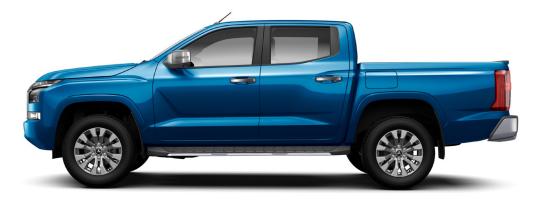

#### **BODY COLOUR**

Yamabuki Orange Metallic [M14]

Graphite Gray Metallic [U28]

Blade Silver Metallic [U33]

Impulse Blue Metallic [D23]

White Solid [W19]

White Diamond [W85]

|                                   | Single<br>Cab | Double<br>Cab |
|-----------------------------------|---------------|---------------|
| Yamabuki Orange<br>Metallic [M14] | -             |               |
| Graphite Gray Metallic<br>[U28]   |               |               |
| Blade Silver Metallic<br>[U33]    |               |               |
| Impulse Blue Metallic<br>[D23]    | -             |               |
| White Solid<br>[W19]              |               | -             |
| White Diamond<br>[W85]            | -             |               |