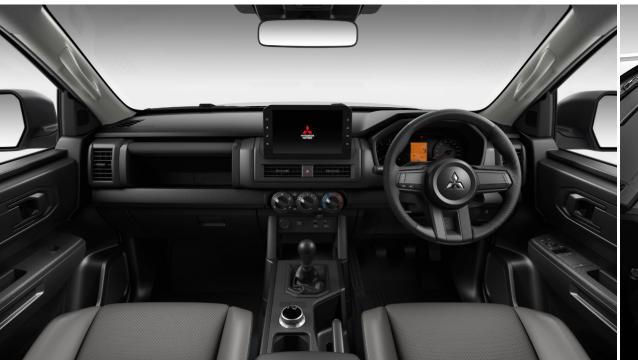

#### 8-inch Infotainment System

Enjoy a stress-free and enjoyable time with the intuitive and convenient 8-inch infotainment system that comes with smartphone connectivity and an easy-to-see display.

#### **Combination Meter**

The new 7-inch multi-information display puts all the necessary information in front of you, allowing you to easily understand the vehicle's status at a glance. The new meter display also makes recognition effortless.