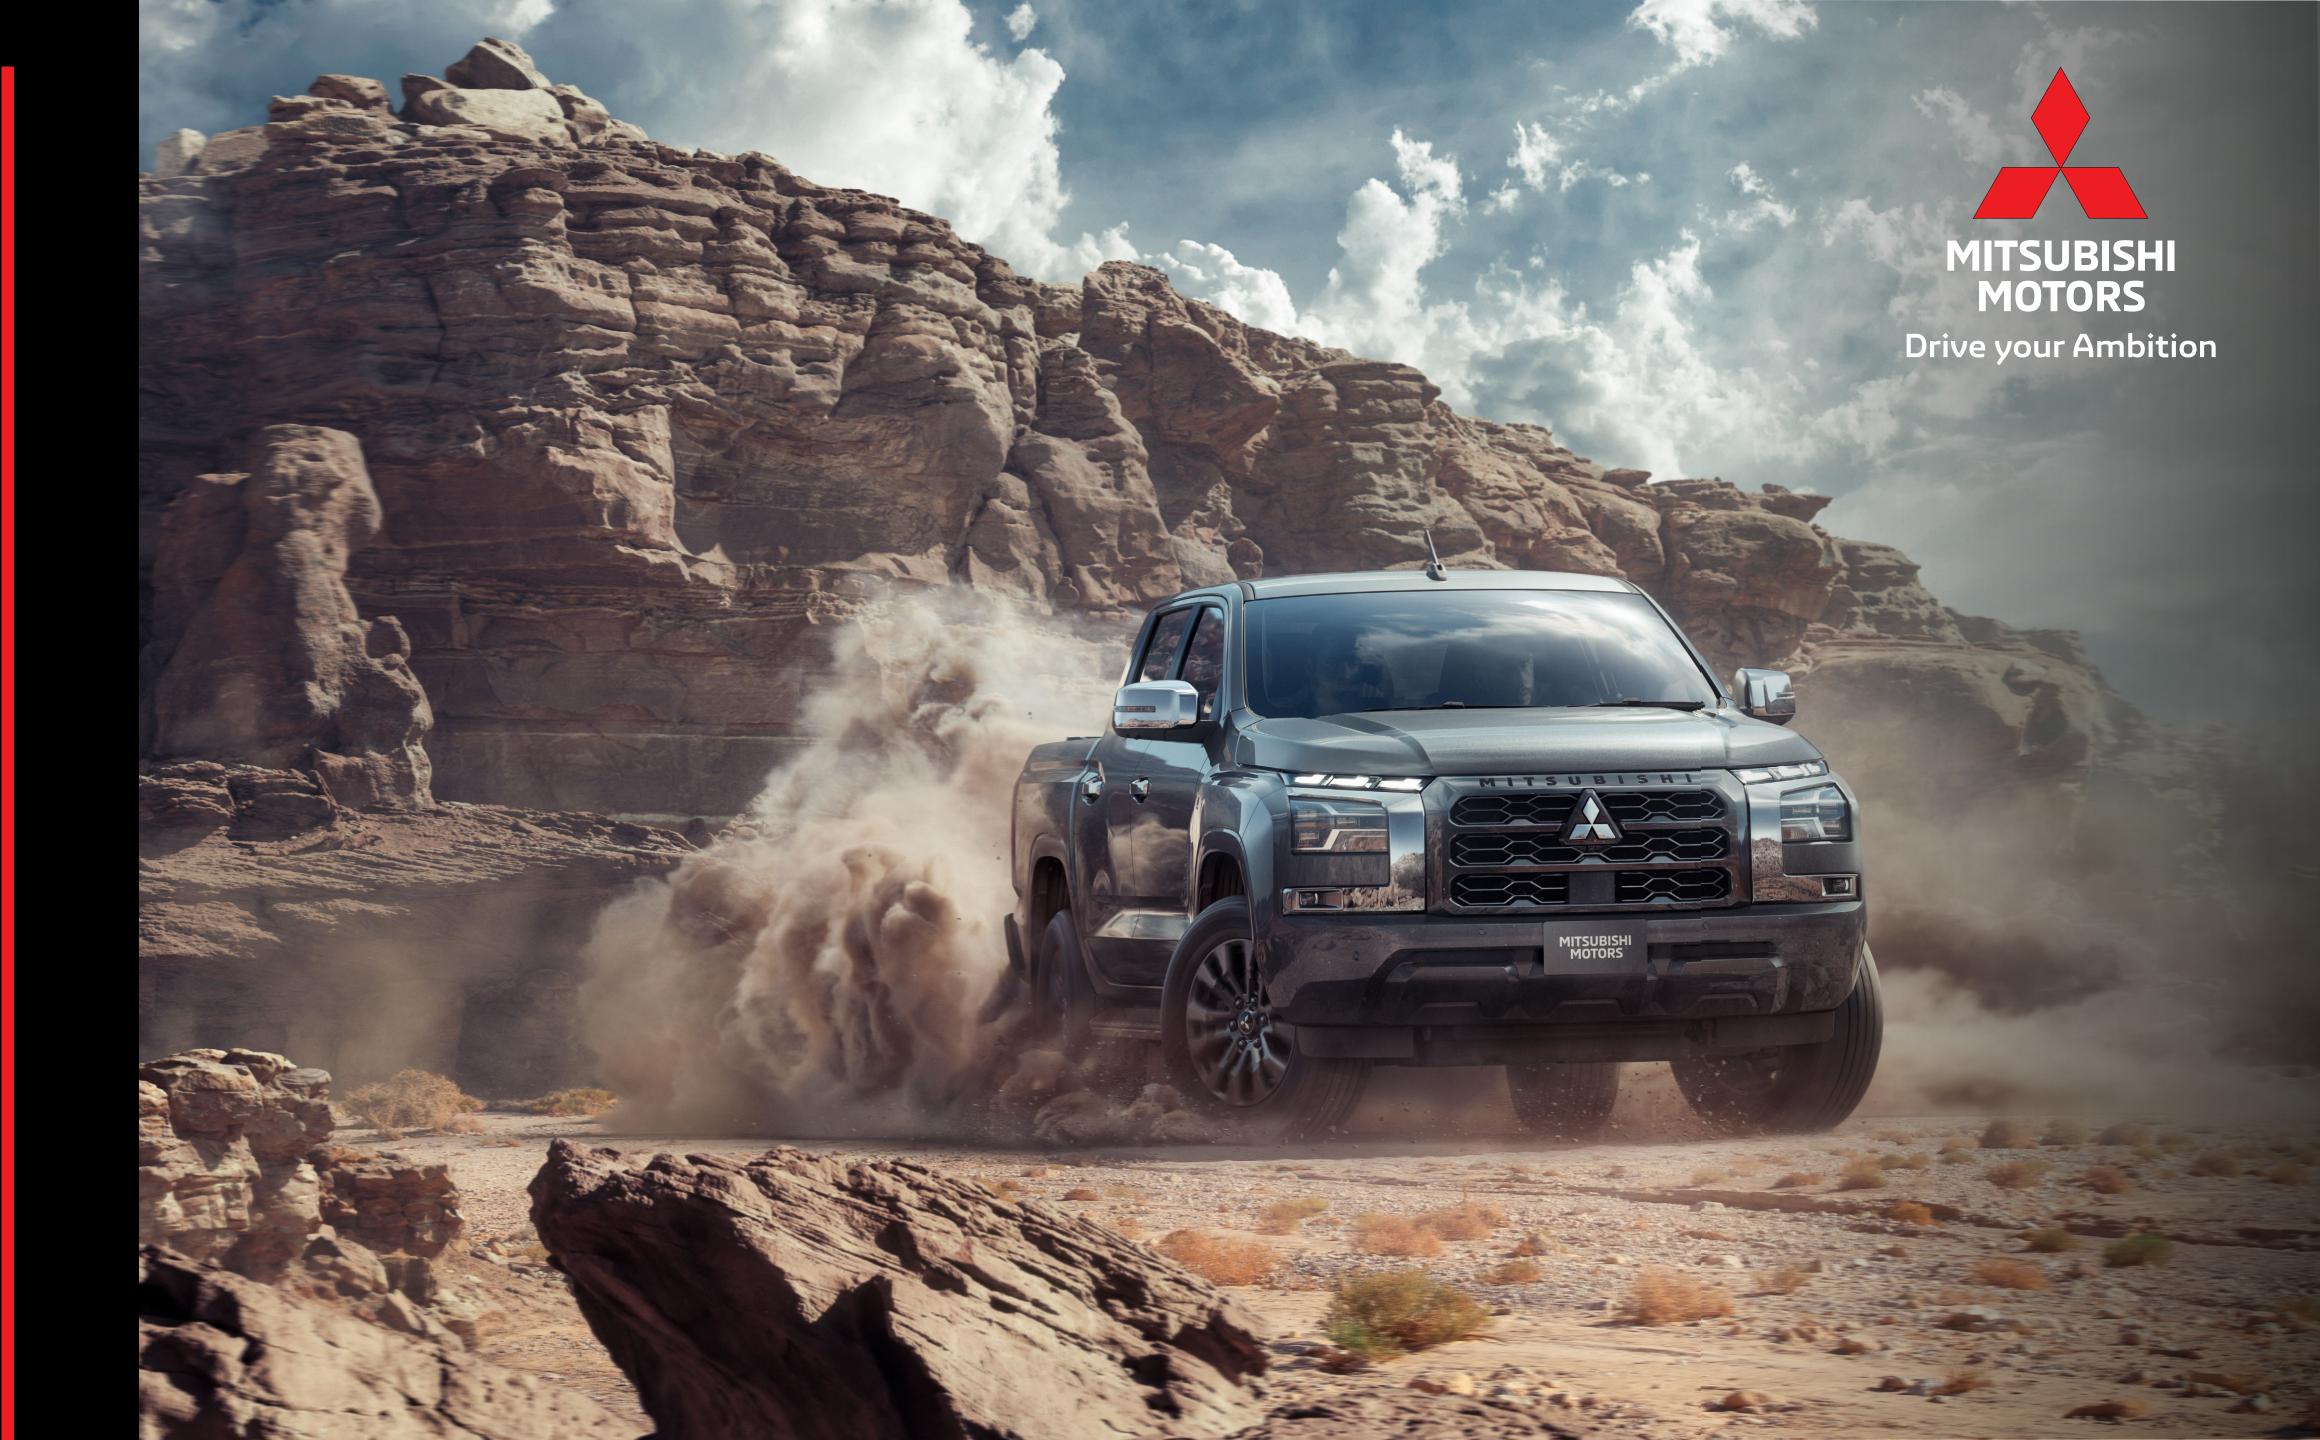

# GLS DOUBLE CAB

[ 2WD ] 6AT [ 4WD ] 6MT / 6AT

#### **DOUBLE CAB**

GL

[4WD] 5MT

## SINGLE CAB

[ 2WD ] 5MT [ 4WD ] 5MT

Leather

Image shows AT model (2WD)

Fabric (with stitch)

Note: Vehicles with genuine leather seats use synthetic leather for parts of the seat surface, sides, backside, headrest, rear centre armrest, and door trim fabric. Some equipment may vary by market. Please consult your local MITSUBISHI MOTORS dealer/distributor for details.