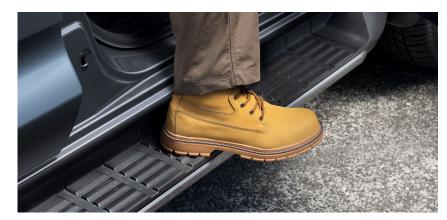

#### Wide Side Step

Designed to provide slip-resistant footing for safe and easy entry and exit from the vehicle, even in wet or slippery conditions.

2x4 Lumber Attachment

Easily divide your cargo space with the 2x4 lumber attachment.