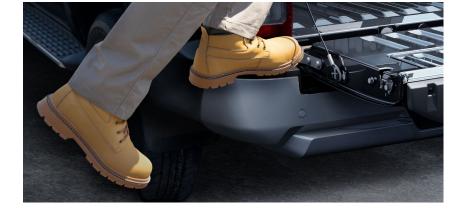

#### Rear Bumper Corner Shape

The rear bumper corner allows for more foot space when the tailgate is open, and it has the largest step area in its segment.

Rear Inner Hook Placed Low

Low-placed rear inner hook allows for easy and secure tie-down of loads.