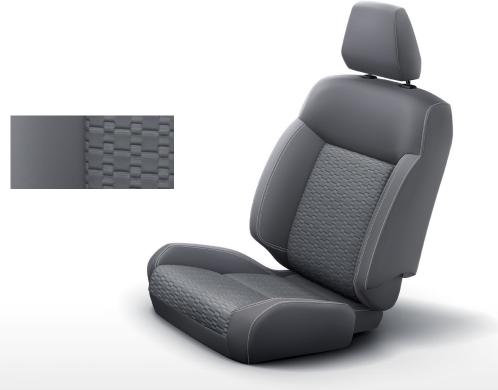

## SINGLE CAB

[ 2WD ] 5MT [ 4WD ] 5MT

Leather

Image shows AT model (2WD)

Fabric (with stitch)

Note: Vehicles with genuine leather seats use synthetic leather for parts of the seat surface, sides, backside, headrest, rear centre armrest, and door trim fabric. Some equipment may vary by market. Please consult your local MITSUBISHI MOTORS dealer/distributor for details.

#### SEAT MATERIALS

Vinyl

Fabric (with stitch)

Leather

|                      | Single<br>Cab | Double<br>Cab |
|----------------------|---------------|---------------|
| Vinyl                |               | -             |
| Fabric (with stitch) | -             |               |
| Leather              | -             |               |