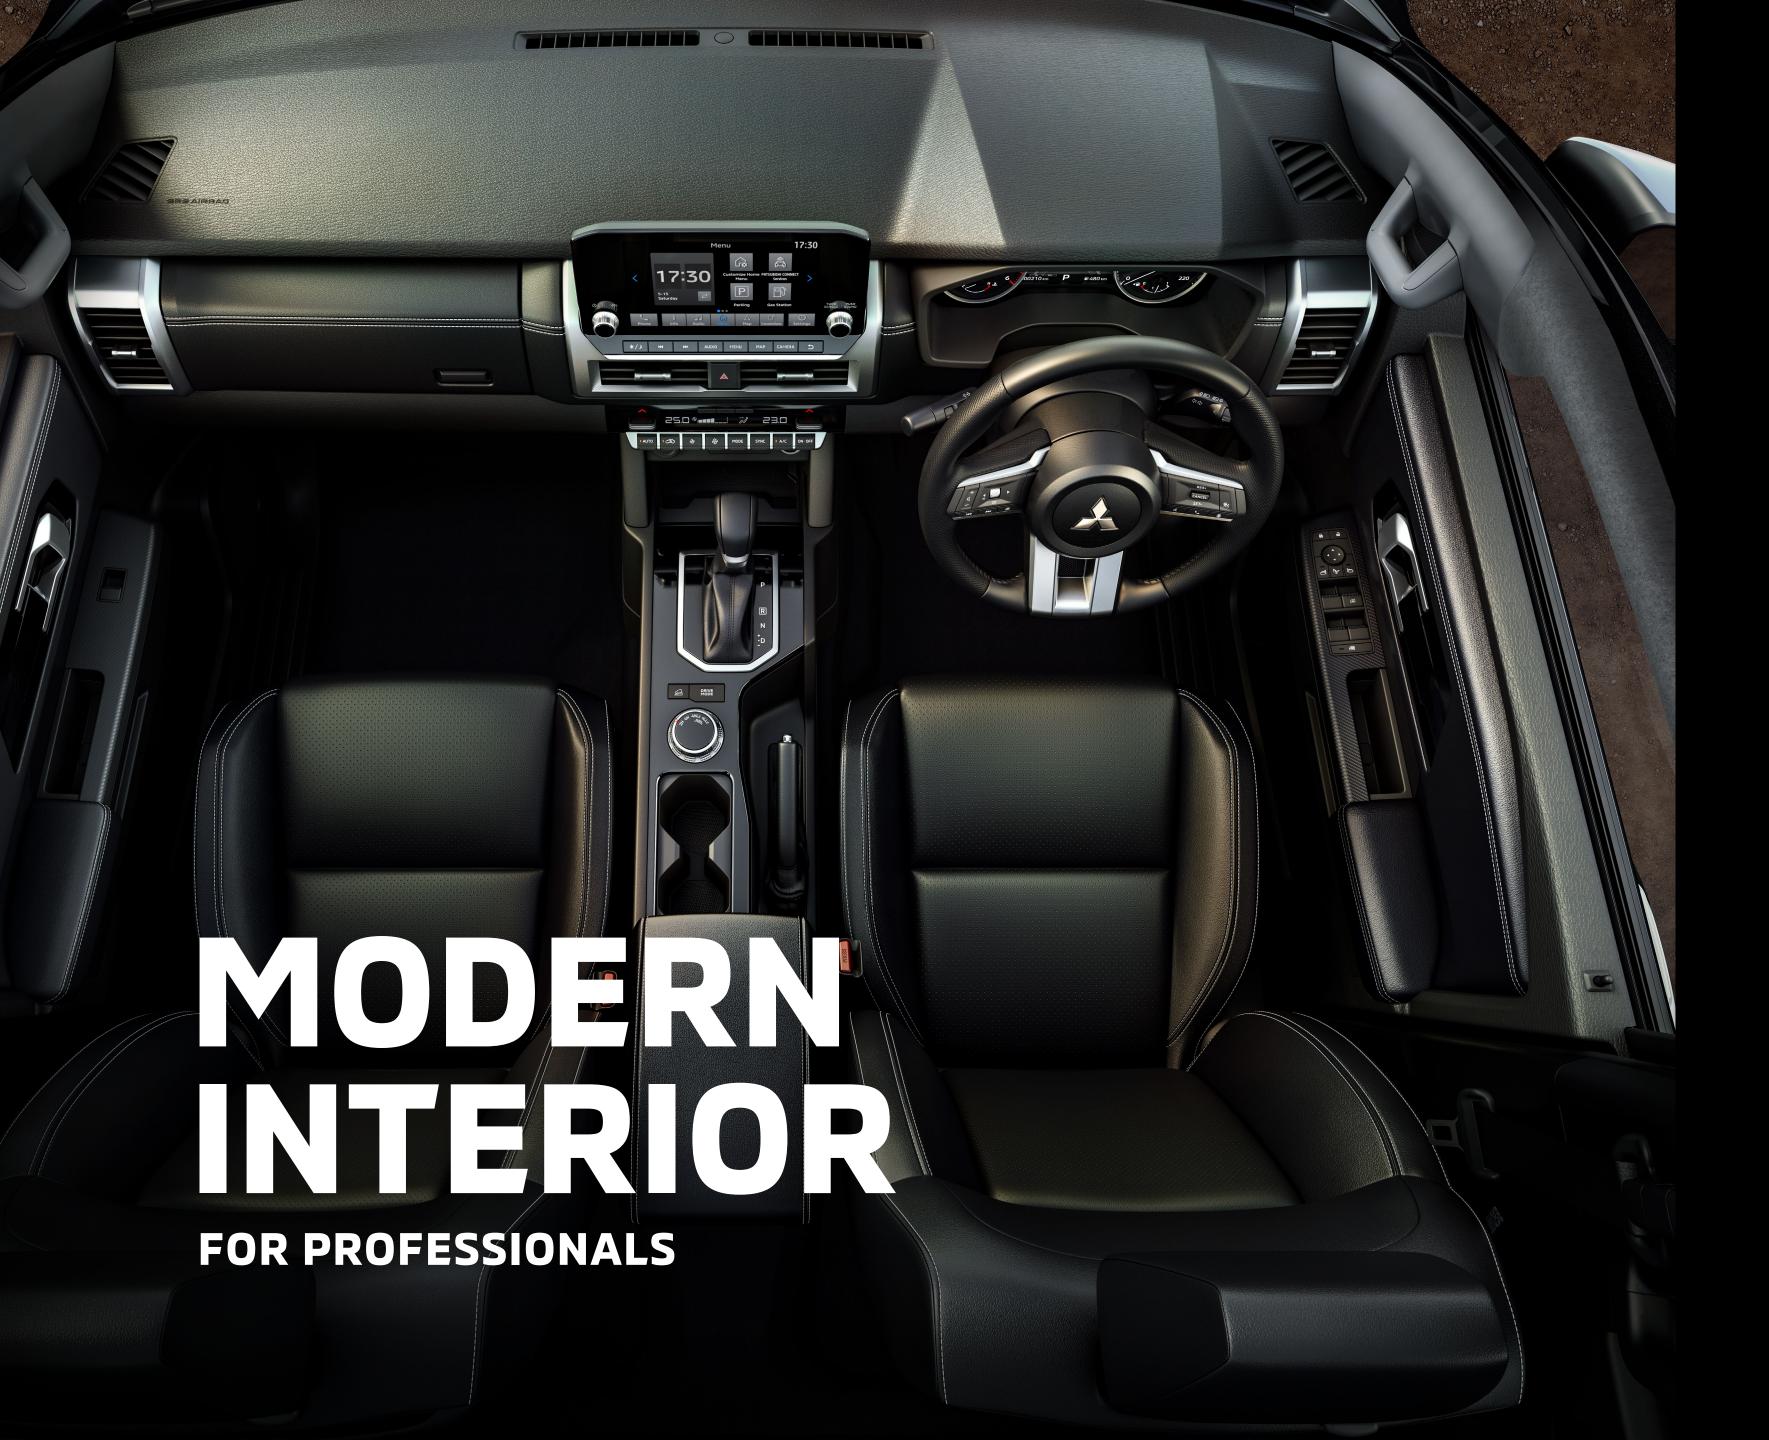

#### 8-inch Infotainment System

Enjoy a stress-free and enjoyable time with the intuitive and convenient 8-inch infotainment system that comes with smartphone connectivity and an easy-to-see display.

#### **Combination Meter**

The new 7-inch multi-information display puts all the necessary information in front of you, allowing you to easily understand the vehicle's status at a glance. The new meter display also makes recognition effortless.

#### User-Friendly Components

The interior is designed to enhance your driving experience with user-friendly components that are intuitive to use, with every detail crafted with your comfort and convenience in mind.

#### Convenient Tech and Storage Solutions

Make your drive convenient and enjoyable with an interior equipped with tech and storage solutions. Stay organised with ample storage space for all your items.