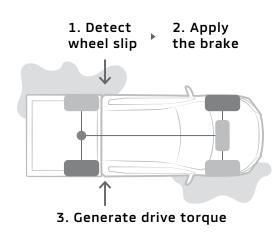

### Active Stability and Traction Control [ASTC]

ASTC applies brake force while cornering to maintain vehicle stability and optimise traction to prevent torque loss. The system adjusts engine output and applies brake force to spinning wheels as needed.

## Active Limited Slip Differential (Brake Control Type)

Helps prevent wheel spin on slippery roads by applying brake force to spinning wheels, ensuring better control and road grip.