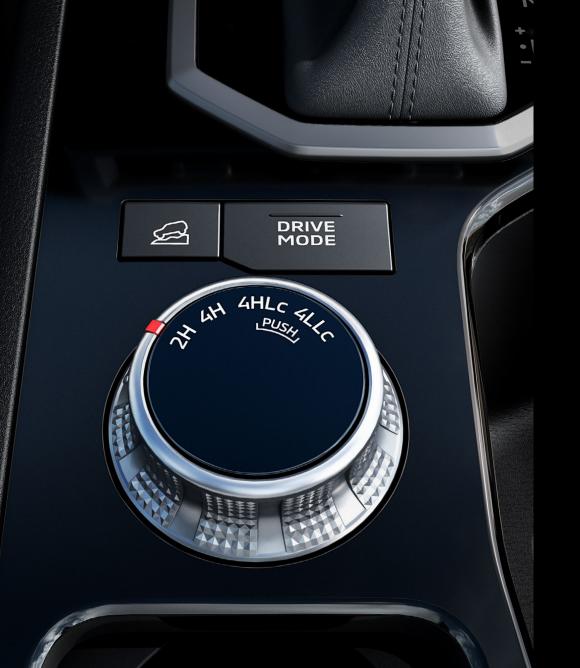

#### Super Select 4WD-II

MITSUBISHI MOTORS' one and only Super Select 4WD-II system provides exceptional all-terrain performance which includes 4H (full-time 4WD) that delivers great stability even on wet surfaces, and outstanding cornering performance even on dry pavement.