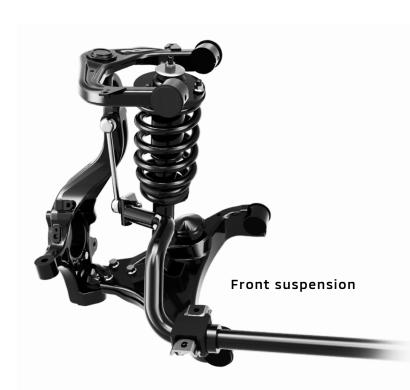

## Completely Redesigned Suspension System

The completely redesigned front and rear suspension systems enhance driving performance and comfort by providing superior handling on various road types.

#### New Chassis Frame

The chassis frame is built with high-tensile materials to withstand tough terrain and ensure reliable performance in any condition. It's the foundation of outstanding driving performance and ride comfort on any terrain.