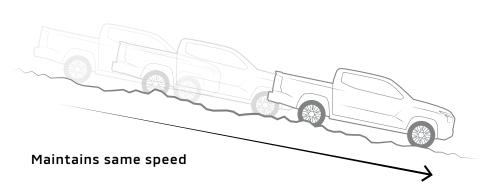

#### Hill Descent Control [HDC]

HDC applies brakes and maintains speed when travelling downhill for safer steering without manual brake application. Activates at 2-20 km/h in automatic, and in 1st gear at 3-20 km/h in manual vehicles.