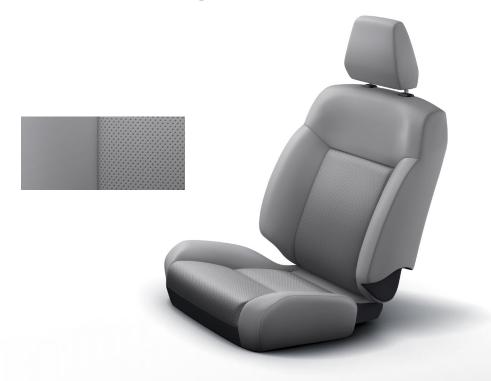

## SINGLE CAB

[ 2WD ] 5MT [ 4WD ] 5MT

Leather

Image shows AT model (2WD)

Fabric (with stitch)

Note: Vehicles with genuine leather seats use synthetic leather for parts of the seat surface, sides, backside, headrest, rear centre armrest, and door trim fabric. Some equipment may vary by market. Please consult your local MITSUBISHI MOTORS dealer/distributor for details.

#### SEAT MATERIALS

Vinyl

Fabric (with stitch)

Leather

|                      | Single<br>Cab | Double<br>Cab |
|----------------------|---------------|---------------|
| Vinyl                |               | -             |
| Fabric (with stitch) | -             |               |
| Leather              | -             |               |