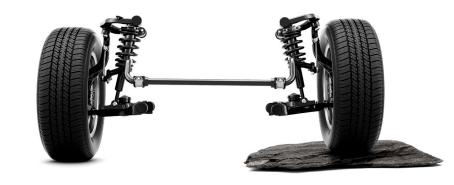

## Completely Redesigned Suspension System

The completely redesigned front and rear suspension systems enhance driving performance and comfort by providing superior handling on various road types.