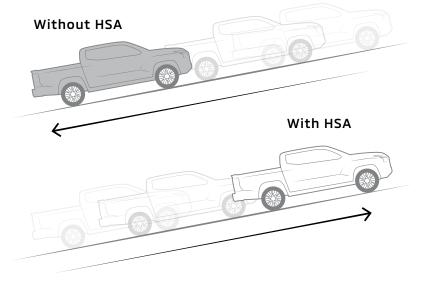

#### Hill Start Assist [HSA]

HSA helps prevent rolling backward on steep slopes by maintaining braking force for up to two seconds after the brake is released. This helps ensure a safe start until the accelerator is applied.