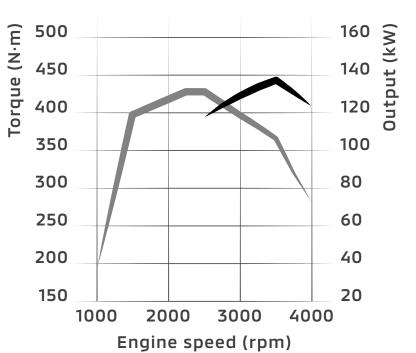

### Our new 2.4L Turbo Diesel Engine

Experience powerful acceleration and responsive performance with 135kW power and 430N·m torque.