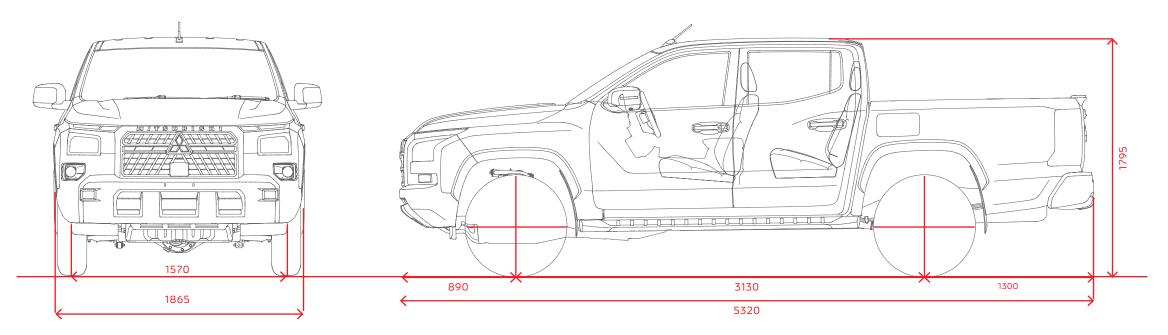

Single Cab Standard and Optional Equipment

Not available

| Models                                     |                        | GL         | GL           |
|--------------------------------------------|------------------------|------------|--------------|
| Engine Detail                              |                        | 2.4L DI-SC | 2.4L DI-SC   |
| Туре                                       |                        | 2WD        | 4WD          |
| Transmission Type                          |                        | Manual     | Manual       |
|                                            |                        |            |              |
| Navigation and Audio                       |                        |            |              |
| Speaker                                    | 2-Speaker              | •          | •            |
|                                            | 4-Speaker<br>6-Speaker | -          | -            |
|                                            |                        | -          |              |
| Hands-free phone and voi                   |                        | -          | -            |
| Steering wheel audio cont                  | roi                    | -          | -            |
| Lighting and Visibility  Halogen headlight |                        |            |              |
| LED headlight (High/low b                  | eam)                   | -          | -            |
| Auto light system with of                  |                        | _          | _            |
| LED Daytime Running lam                    |                        | _          | _            |
| Front turn signal (Bulb)                   | , control              |            | _            |
| Side turn signal                           | Bulb type on bumper    | -          | -            |
| Side turn signar                           | LED on door mirror     | -          | <del>-</del> |
| Position (Clearance) light                 | Rulb                   |            | _            |
| rosition (clearance, right                 | LED                    | -          | <del>-</del> |
| Front fog light (LED)                      |                        | -          | -            |
| Rear fog light (LED)                       |                        | -          | -            |
| Stop light                                 | Bulb                   |            | •            |
| 3.0pg                                      | LED                    | -          | <del>-</del> |
| Tail light                                 | Bulb                   |            | •            |
| g                                          | LED                    |            | -            |
| Rear turn signal                           | Bulb                   |            | •            |
| •                                          | LED                    | -          | -            |
| Back-up light (Bulb)                       |                        |            | •            |
| License plate light (Bulb)                 |                        |            | •            |
| LED high-mount stop ligh                   | t                      | -          | •            |
| Welcome light                              |                        | -          | -            |
| Coming home light                          |                        | -          | -            |
| Convenience                                |                        |            |              |
| 12V power outlet                           | Floor console          | -          | -            |
|                                            | Instrument panel       |            | •            |
| USB port for charging x2 (                 | Rear console)          | -          | -            |
| Rearview camera                            |                        | -          | -            |
| Monitor with Moving Obje                   | ct Detection [MOD]     | -          | -            |
| Hands-free phone                           |                        | -          | •            |
| Microphone                                 |                        | -          | •            |
| Wireless charger                           |                        | -          | -            |
| USB charging outlet x2                     |                        | -          | •            |
| Tool set (Simple set, whee                 | lnut wrench) and jack  | •          | •            |
| Mass & Dimensions                          |                        |            |              |
| Tare/Kerb Weight (Kg)                      |                        | 1625       | 1795         |
| <b>G.V.M</b> (Kg)                          |                        | 2570       | 2755         |
| G.C.M (Kg) (if applicable)                 |                        | -          | 4100         |
| Length (mm)                                |                        | 5320       | 5320         |
| Height (mm)                                |                        | 1700       | 1765         |
| Width (mm)                                 |                        | 1865       | 1865         |
| Wheelbase (mm)                             |                        | 3130       | 3130         |
| Towing capacity - braked                   | (kg)                   | -          | 1800         |
|                                            | ed (kg)                |            | 750          |