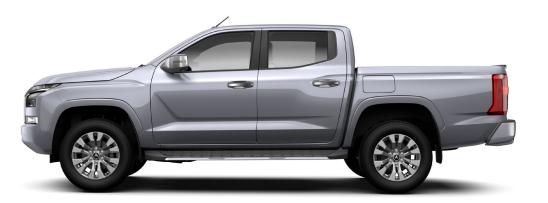

#### **BODY COLOUR**

Yamabuki Orange Metallic [M14]

Graphite Gray Metallic [U28]

Blade Silver Metallic [U33]

Impulse Blue Metallic [D23]

White Solid [W19]

White Diamond [W85]

|                                   | Single<br>Cab | Double<br>Cab |
|-----------------------------------|---------------|---------------|
| Yamabuki Orange<br>Metallic [M14] | -             |               |
| Graphite Gray Metallic<br>[U28]   |               |               |
| Blade Silver Metallic<br>[U33]    |               |               |
| Impulse Blue Metallic<br>[D23]    | -             |               |
| White Solid<br>[W19]              |               | -             |
| White Diamond<br>[W85]            | -             |               |