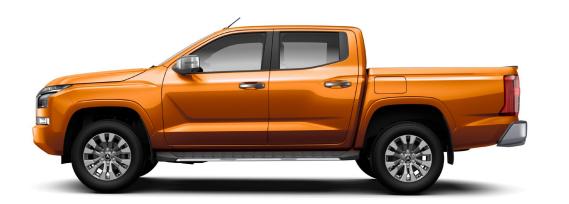

#### **BODY COLOUR**

Yamabuki Orange Metallic [M14]

Graphite Gray Metallic [U28]

Blade Silver Metallic [U33]

Impulse Blue Metallic [D23]

White Solid [W19]

White Diamond [W85]

|                                   | Single<br>Cab | Double<br>Cab |
|-----------------------------------|---------------|---------------|
| Yamabuki Orange<br>Metallic [M14] | -             |               |
| Graphite Gray Metallic<br>[U28]   |               |               |
| Blade Silver Metallic<br>[U33]    |               |               |
| Impulse Blue Metallic<br>[D23]    | -             |               |
| White Solid<br>[W19]              |               | -             |
| White Diamond<br>[W85]            | -             |               |