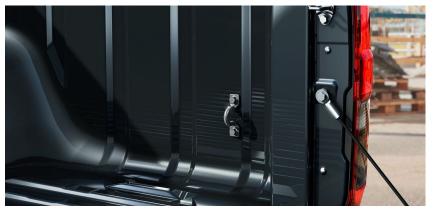

#### Rear Bumper Corner Shape

The rear bumper corner allows for more foot space when the tailgate is open, and it has the largest step area in its segment.

Rear Inner Hook Placed Low

Low-placed rear inner hook allows for easy and secure tie-down of loads.